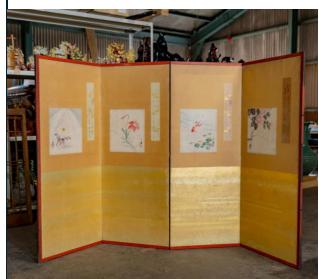

#### **Imitation** sword

These are just an examples and not actual items for your container.

Hanging scrolls