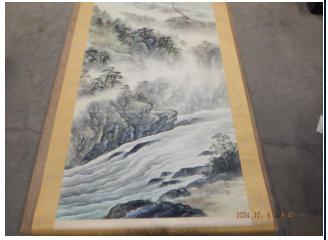

#### **Imitation** sword

These are just an examples and not actual items for your container.

Hanging scrolls