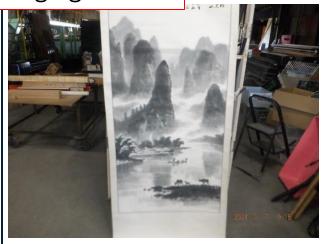

#### **Imitation** sword

These are just an examples and not actual items for your container.

Hanging scrolls