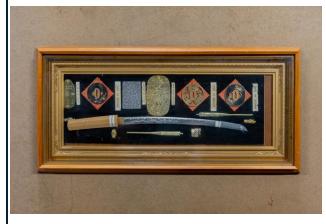

#### **Imitation** sword

These are just an examples and not actual items for your container.

Hanging scrolls