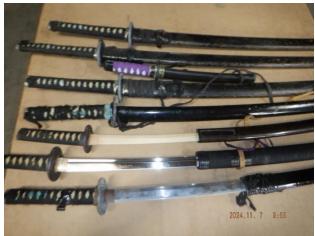

#### **Imitation** sword

These are just an examples and not actual items for your container.

Hanging scrolls